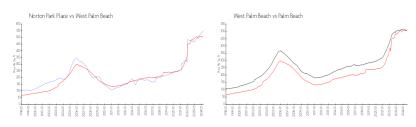

## **Market Information**

Norton Park Place: \$549/sq. ft. West Palm Beach: \$507/sq. ft. West Palm Beach: \$472/sq. ft. Palm Beach: \$472/sq. ft.