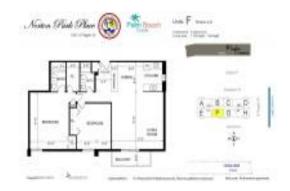

# **Unit 3-F - Norton Park Place**

3-F - 1501 S Flagler Dr, West Palm Beach, FL, Palm Beach 33401

#### **Unit Information**

MLS Number: RX-10999466
Status: Active
Size: 1,180 Sq ft.

Bedrooms: 2 Full Bathrooms: 2 Half Bathrooms: 0

Parking Spaces: Assigned, Vehicle Restrictions

 View:
 Intracoastal

 Rental Price:
 \$2,800