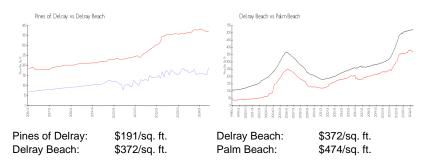

### Inventory for Sale

| Pines of Delray | 4% |
|-----------------|----|
| Delray Beach    | 2% |
| Palm Beach      | 3% |

## Avg. Time to Close Over Last 12 Months

| Pines of Delray | 41 days |
|-----------------|---------|
| Delray Beach    | 56 days |
| Palm Beach      | 58 days |