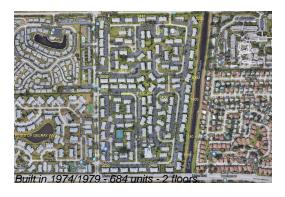

# **Building Information**

Number of units: 684
Number of active listings for rent: 0
Number of active listings for sale: 29
Building inventory for sale: 4%
Number of sales over the last 12 months: 23
Number of sales over the last 6 months: 11
Number of sales over the last 3 months: 4