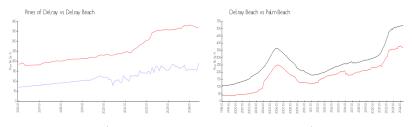

#### **Market Information**

Pines of Delray: \$191/sq. ft. Delray Beach: \$372/sq. ft.

Delray Beach: \$372/sq. ft. Palm Beach: \$474/sq. ft.