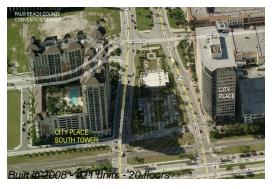

# **Unit 1620 - City Place South Tower**

1620 - 550 Okeechobee Blvd, West Palm Beach, FL, Palm Beach 33401

Number of units: 421
Number of active listings for rent: 9
Number of active listings for sale: 19
Building inventory for sale: 4%
Number of sales over the last 12 months: 18
Number of sales over the last 6 months: 7
Number of sales over the last 3 months: 4