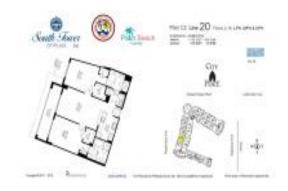

#### **Unit Information**

 MLS Number:
 RX-10999538

 Status:
 Active

 Size:
 1,213 Sq ft.

 Bedrooms:
 2

Bedrooms: 2
Full Bathrooms: 2
Half Bathrooms: 0

Parking Spaces: 2+ Spaces, Assigned, Covered, Garage -

Attached, Valet Parking AvIbl

View:

 Rental Price:
 \$6,000

 List PPSF:
 \$5

 Valuated Price:
 \$639,000

 Valuated PPSF:
 \$563

The above valuated price is a baseline figure that does not take into account any specific renovation, upgrade, split, merge, or deterioration of the unit.