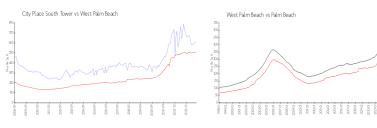

#### **Market Information**

City Place South \$600

\$603/sq. ft.

West Palm Beach: \$505/sq. ft.

Tower:

West Palm Beach: \$505/sq. ft.

Palm Beach: \$476/sq. ft.