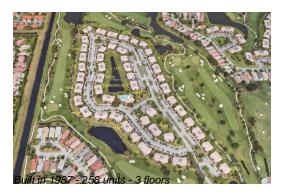

## **Building Information**

Number of units: 258
Number of active listings for rent: 0
Number of active listings for sale: 6
Building inventory for sale: 2%
Number of sales over the last 12 months: 6
Number of sales over the last 6 months: 3
Number of sales over the last 3 months: 3