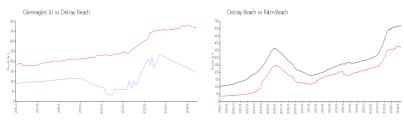

#### **Market Information**

Gleneagles III: \$145/sq. ft. Delray Beach: \$372/sq. ft.

Delray Beach: \$372/sq. ft. Palm Beach: \$474/sq. ft.