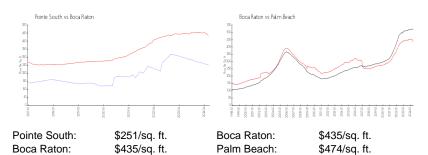

## **Market Information**

#### **Inventory for Sale**

Pointe South 5% Boca Raton 3% Palm Beach 3%

#### Avg. Time to Close Over Last 12 Months

Pointe South 42 days Boca Raton 59 days Palm Beach 58 days