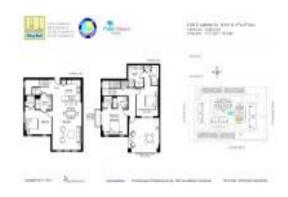

# Unit 3120 E Latitude Cir # 311S - Latitude

3120 E Latitude Cir # 311S - 3120 E Latitude Cir, Delray Beach, FL, Palm Beach 33483

#### **Unit Information**

 MLS Number:
 RX-10999594

 Status:
 Active

 Size:
 1,617 Sq ft.

Bedrooms: 3
Full Bathrooms: 3
Half Bathrooms: 0

Parking Spaces: Assigned, Garage - Building, Guest, Under

Building

View: Clubhouse, Garden, Pool