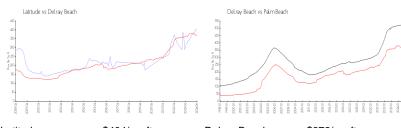

#### **Market Information**

Latitude: \$404/sq. ft. Delray Beach: \$372/sq. ft.

Delray Beach: \$372/sq. ft. Palm Beach: \$474/sq. ft.