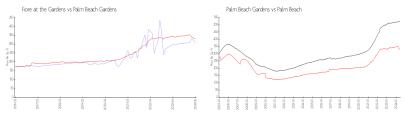

#### **Unit Information**

 MLS Number:
 RX-10999613

 Status:
 Active

 Size:
 893 Sq ft.

Bedrooms: 1
Full Bathrooms: 1
Half Bathrooms: 0

Parking Spaces: Driveway, Garage - Attached

 View:
 Pool

 Rental Price:
 \$2,500

 List PPSF:
 \$3

 Valuated Price:
 \$237,000

 Valuated PPSF:
 \$306

The above valuated price is a baseline figure that does not take into account any specific renovation, upgrade, split, merge, or deterioration of the unit.