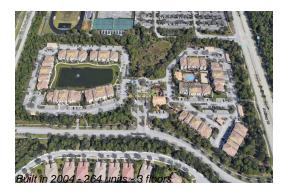

## **Building Information**

Number of units: 264
Number of active listings for rent: 0
Number of active listings for sale: 3
Building inventory for sale: 1%
Number of sales over the last 12 months: 11
Number of sales over the last 6 months: 6
Number of sales over the last 3 months: 2

## **Building Association Information**

Fiore at the Gardens

Address: 100 Myrtlewood Dr, Palm Beach Gardens, FL 33418 Phone: +1 561-776-6262

https://www.fioreatthegardens.com/