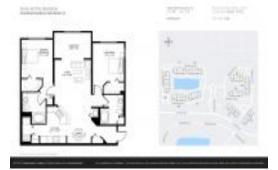

#### **Unit Information**

 MLS Number:
 RX-10999631

 Status:
 Active

 Size:
 1,210 Sq ft.

Bedrooms: 2
Full Bathrooms: 2
Half Bathrooms: 0

Parking Spaces:

View:

 Rental Price:
 \$2,800