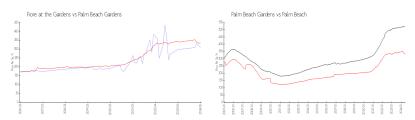

#### **Market Information**

Fiore at the Gardens: \$310/sq. ft.

Palm Beach \$330/sq. ft.

Gardens: m Beach \$330/sq. ft. Palm Beach:

ch: \$474/sq. ft.

Palm Beach Gardens: