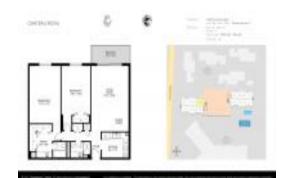

#### **Unit Information**

 MLS Number:
 RX-10999632

 Status:
 Active

 Size:
 1,036 Sq ft.

Bedrooms: 2 Full Bathrooms: 2 Half Bathrooms: 0

Parking Spaces: Assigned, Garage - Building, Guest

 View:
 Garden

 Rental Price:
 \$2,500