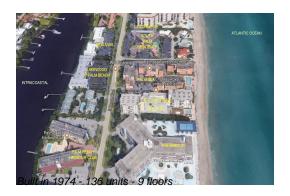

## **Building Information**

Number of units: 136
Number of active listings for rent: 0
Number of active listings for sale: 13
Building inventory for sale: 9%
Number of sales over the last 12 months: 6
Number of sales over the last 6 months: 5
Number of sales over the last 3 months: 3