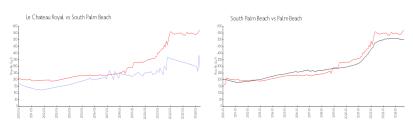

### **Market Information**

Le Chateau Royal: \$297/sq. ft. South Palm Beach: \$571/sq. ft. South Palm Beach: \$571/sq. ft. Palm Beach: \$467/sq. ft.