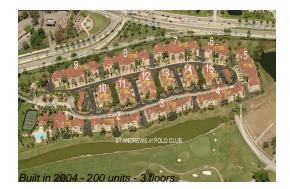

#### **Building Information**

| Number of units:                         | 200 |
|------------------------------------------|-----|
| Number of active listings for rent:      | 12  |
| Number of active listings for sale:      | 5   |
| Building inventory for sale:             | 2%  |
| Number of sales over the last 12 months: | 11  |
| Number of sales over the last 6 months:  | 6   |
| Number of sales over the last 3 months:  | 3   |