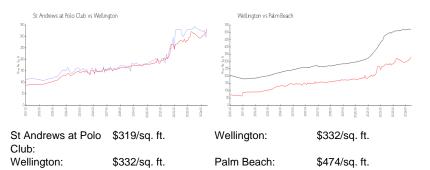

#### **Market Information**

| St Andrews at Polo Club | 3% |
|-------------------------|----|
| Wellington              | 2% |
| Palm Beach              | 3% |