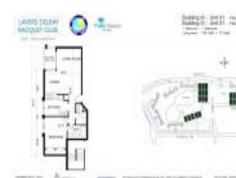

# Unit 4501 - Lavers Delray Racquet Club I to IX

4501 - 950 Egret Cir, Delray Beach, FL, Palm Beach 33444

### **Unit Information**

| MLS Number:              | RX-10999677    |
|--------------------------|----------------|
| Status:                  | Active         |
| Size:                    | 758 Sq ft.     |
| Bedrooms:                | 1              |
| Full Bathrooms:          | 1              |
| Half Bathrooms:          | 0              |
| Parking Spaces:<br>View: | Assigned,Guest |
| Rental Price:            | \$2,300        |
| List PPSF:               | \$3            |
| Valuated Price:          | \$211,000      |
| Valuated PPSF:           | \$278          |