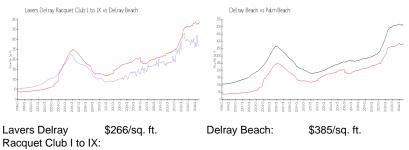

# **Market Information**

Palm Beach:

Delray Beach: \$385/sq. ft.

| φ305/SY.  | π.  |
|-----------|-----|
| \$476/sq. | ft. |