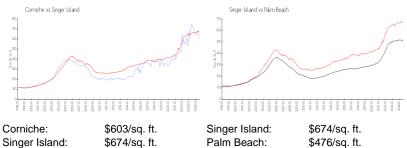

### **Market Information**

| Conniche.      | ψυυυ/34. π.   | 0.11 |
|----------------|---------------|------|
| Singer Island: | \$674/sq. ft. | Pal  |