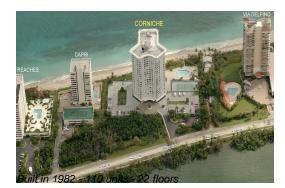

## **Building Information**

| Number of units:                         | 110 |
|------------------------------------------|-----|
| Number of active listings for rent:      | 3   |
| Number of active listings for sale:      | 6   |
| Building inventory for sale:             | 5%  |
| Number of sales over the last 12 months: | 3   |
| Number of sales over the last 6 months:  | 3   |
| Number of sales over the last 3 months:  | 1   |
|                                          | 1   |

### **Building Association Information**

CORNICHE CONDOMINIUM ASSOCIATION INC 5200 N OCEAN DR WEST PALM BEACH, FL 33404-2659 (561) 848-3911