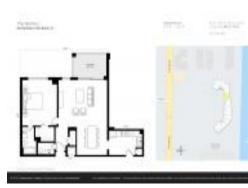

# Unit 11E - Barrton (The)

11E - 555 SE 6 Ave, Delray Beach, FL, Palm Beach 33483

## **Unit Information**

| MLS Number:<br>Status: | RX-10999725<br>Active   |
|------------------------|-------------------------|
| Size:                  |                         |
|                        | 853 Sq ft.              |
| Bedrooms:              | 1                       |
| Full Bathrooms:        | 1                       |
| Half Bathrooms:        | 1                       |
| Parking Spaces:        | Assigned,Guest          |
| View:                  | Intracoastal,Ocean,Pool |
| List Price:            | \$575,000               |
| List PPSF:             | \$674                   |
| Valuated Price:        | \$525,000               |
| Valuated PPSF:         | \$615                   |