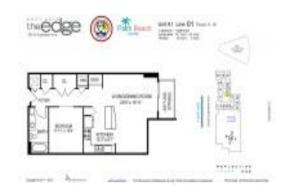

# Unit 1501 - Edge

1501 - 300 S Australian Av, West Palm Beach, FL, Palm Beach 33401

#### **Unit Information**

 MLS Number:
 RX-10999739

 Status:
 Active

 Size:
 747 Sq ft.

 Bedrooms:
 1

 Full Bathrooms:
 1

Full Bathrooms:

Half Bathrooms:

Parking Spaces:

1

Assigned,Garage - Building,Guest

View:City,Clubhouse,Lake,Ocean,PoolRental Price:\$2,600List PPSF:\$3

Valuated Price: \$303,000
Valuated PPSF: \$406

The above valuated price is a baseline figure that does not take into account any specific renovation, upgrade, split, merge, or deterioration of the unit.