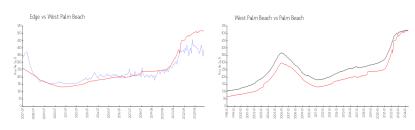

### **Market Information**

Edge: \$385/sq. ft. West Palm Beach: \$516/sq. ft. West Palm Beach: \$474/sq. ft.

### **Inventory for Sale**

 Edge
 3%

 West Palm Beach
 3%

 Palm Beach
 3%

# Avg. Time to Close Over Last 12 Months

Edge 65 days West Palm Beach 54 days Palm Beach 58 days