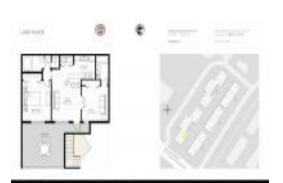

# Unit 600 Executive Center Dr # 111 - Lake Place

600 Executive Center Dr # 111 - 600 Executive Center Dr, West Palm Beach, FL, Palm Beach 33401

RX-10999746 Active 800 Sq ft. 2 2 0 Assigned,Guest Garden \$290,000 \$363 \$226,000 \$283

The above valuated price is a baseline figure that does not take into account any specific renovation, upgrade, split, merge, or deterioration of the unit.