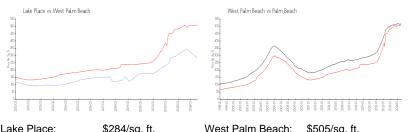

## **Market Information**

| Lake Place:      | \$284/sq. п.  | west Paim Beach: | \$505/sq. π.  |
|------------------|---------------|------------------|---------------|
| West Palm Beach: | \$505/sq. ft. | Palm Beach:      | \$474/sq. ft. |