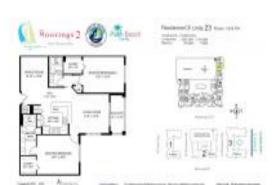

# Unit 223 - Moorings 2 Lantana

223 - 804 E Windward Wy, Lantana, FL, Palm Beach 33462

## **Unit Information**

| MLS Number:     | RX-10999791                            |
|-----------------|----------------------------------------|
| Status:         | Active                                 |
| Size:           | 1,265 Sq ft.                           |
| Bedrooms:       | 2                                      |
| Full Bathrooms: | 2                                      |
| Half Bathrooms: | 0                                      |
| Parking Spaces: | 2+ Spaces, Assigned, Garage - Building |
| View:           | Garden                                 |
| List Price:     | \$349,500                              |
| List PPSF:      | \$276                                  |
| Valuated Price: | \$323,000                              |
| Valuated PPSF:  | \$255                                  |