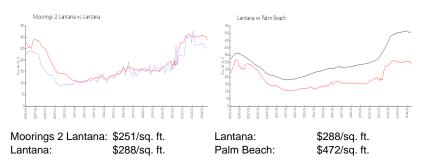

-------------|-----|
| Number of active listings for rent:      |     |
| Number of active listings for sale:      | 9   |
| Building inventory for sale:             | 5%  |
| Number of sales over the last 12 months: | 3   |
| Number of sales over the last 6 months:  | 2   |
| Number of sales over the last 3 months:  | 1   |

## **Building Association Information**

The Moorings At Lantana 206 Moorings Dr Lantana, FL 33462 (561) 585-5527

#### **Recent Sales**

| Unit # | Size        | Closing Date | Sale Price | PPSF  |
|--------|-------------|--------------|------------|-------|
| 120    | 1,265 sq ft | Jun 2024     | \$305,000  | \$241 |
| 711    | 1,265 sq ft | Apr 2024     | \$470,000  | \$372 |
| 512    | 1,593 sq ft | Feb 2024     | \$435,000  | \$273 |

### **Market Information**



## **Inventory for Sale**

| Moorings 2 Lantana | 5% |
|--------------------|----|
| Lantana            | 5% |
| Palm Beach         | 3% |

#### Avg. Time to Close Over Last 12 Months

Moorings 2 Lantana

78 days





Lantana Palm Beach 62 days 58 days