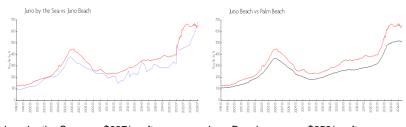

### **Market Information**

Juno by the Sea:\$687/sq. ft.Juno Beach:\$653/sq. ft.Juno Beach:\$653/sq. ft.Palm Beach:\$476/sq. ft.