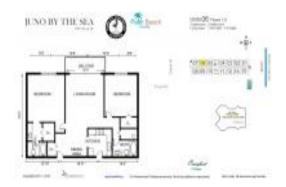

# Unit 506 - Juno by the Sea

506 - 630 Ocean Dr, Juno Beach, FL, Palm Beach 33408

#### **Unit Information**

 MLS Number:
 RX-10999838

 Status:
 Active

 Size:
 1,247 Sq ft.

Bedrooms: 2
Full Bathrooms: 2
Half Bathrooms: 0
Parking Spaces:

 View:
 Ocean

 Rental Price:
 \$2,950

 List PPSF:
 \$2