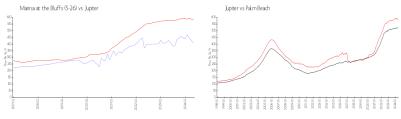

#### **Market Information**

Marina at the Bluffs \$408/sq. ft. Jupiter:

\$582/sq. ft.

(5-26): Jupiter:

\$582/sq. ft.

Palm Beach: \$474/sq. ft.