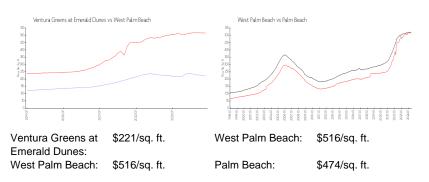

\$445,000 \$200 \$423,000 \$221

and the second second

The above valuated price is a baseline figure that does not take into account any specific renovation, upgrade, split, merge, or deterioration of the unit.

#### **Inventory for Sale**

| West Palm Beach | 3% |
|-----------------|----|
| Palm Beach      | 3% |

## Avg. Time to Close Over Last 12 Months

| Ventura Greens at Emerald Dunes | 29 days |
|---------------------------------|---------|
| West Palm Beach                 | 54 days |
| Palm Beach                      | 58 days |