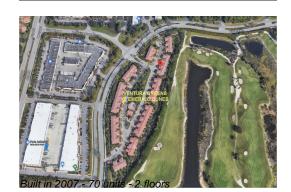

### **Building Information**

| Number of units:                         | 70 |
|------------------------------------------|----|
| Number of active listings for rent:      | 0  |
| Number of active listings for sale:      | 1  |
| Building inventory for sale:             | 1% |
| Number of sales over the last 12 months: | 3  |
| Number of sales over the last 6 months:  | 0  |
| Number of sales over the last 3 months:  | 0  |
|                                          |    |

#### **Building Association Information**

Ventura Greens At Emerald Dunes Condominium Association, Inc. 2790 Eagle Rock Cir West Palm Beach FL 33411