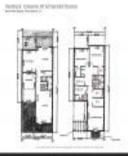

#### **Unit Information**

MLS Number: Status: Size: Bedrooms: Full Bathrooms: Half Bathrooms: Parking Spaces:

View:

List Price: List PPSF:

Valuated Price:

Valuated PPSF:

RX-10999925 Active 2,228 Sq ft. 3 2 1 2+ Spaces,Garage - Attached,Vehicle Restrictions

\$445,000 \$200 \$423,000 \$221

and the second second

The above valuated price is a baseline figure that does not take into account any specific renovation, upgrade, split, merge, or deterioration of the unit.