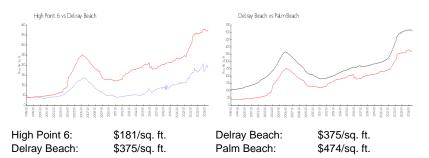

#### **Market Information**

| High Point 6 | 1% |
|--------------|----|
| Delray Beach | 2% |
| Palm Beach   | 3% |