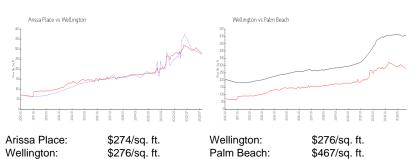

# Unit 2020 Greenview Shores Blvd # 116 - Arissa Place

2020 Greenview Shores Blvd # 116 - 2020 Greenview Shores Blvd, Wellington, FL, Palm Beach 33414

#### **Unit Information**

 MLS Number:
 RX-10999969

 Status:
 Closed

 Size:
 1,200 Sq ft.

Bedrooms: 3
Full Bathrooms: 2
Half Bathrooms: 0

Parking Spaces: Assigned, Garage - Attached

View:

 Rental Price:
 \$2,500