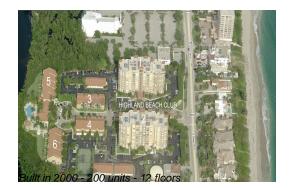

### **Building Information**

| Number of units:                         | 200 |
|------------------------------------------|-----|
| Number of active listings for rent:      | 14  |
| Number of active listings for sale:      | 4   |
| Building inventory for sale:             | 2%  |
| Number of sales over the last 12 months: | 11  |
| Number of sales over the last 6 months:  | 8   |
| Number of sales over the last 3 months:  | 5   |

## **Building Association Information**

Highland Beach Club Condominium Association, Inc. 3600 S Ocean Boulevard Highland Beach, FL33487 (561) 278-9494