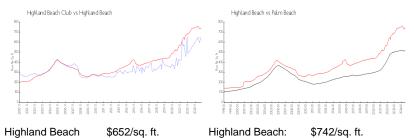

#### **Market Information**

| Highland Beach  | \$652/sq. ft. | Highland Beach: | \$742/sq. ft. |
|-----------------|---------------|-----------------|---------------|
| Club:           |               |                 |               |
| Highland Beach: | \$742/sq. ft. | Palm Beach:     | \$476/sq. ft. |