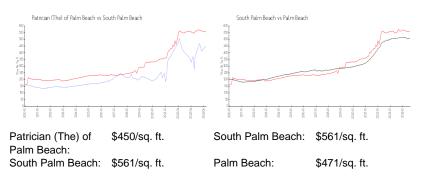

#### **Market Information**

#### **Inventory for Sale**

| Patrician (The) of Palm Beach | 7% |
|-------------------------------|----|
| South Palm Beach              | 5% |
| Palm Beach                    | 3% |