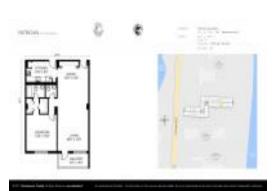

# Unit 111 - Patrician (The) of Palm Beach

111 - 3450 S Ocean Blvd, South Palm Beach, FL, Palm Beach 33480

### **Unit Information**

| MLS Number:<br>Status:<br>Size:<br>Bedrooms:<br>Full Bathrooms: | RX-11000085<br>Active<br>1,526 Sq ft.<br>1<br>1                                            |
|-----------------------------------------------------------------|--------------------------------------------------------------------------------------------|
| Half Bathrooms:                                                 | 1                                                                                          |
| Parking Spaces:                                                 | Deeded,Garage - Attached,Garage -<br>Building,Guest,Under Building,Vehicle<br>Restrictions |
| View:                                                           | Garden,Ocean,Pool                                                                          |
| List Price:<br>List PPSF:<br>Valuated Price:<br>Valuated PPSF:  | \$575,000<br>\$377<br>\$480,000<br>\$476                                                   |