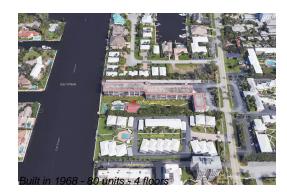

#### **Building Information**

| Number of units:                         | 80 |
|------------------------------------------|----|
| Number of active listings for rent:      | 0  |
| Number of active listings for sale:      | 1  |
| Building inventory for sale:             | 1% |
| Number of sales over the last 12 months: | 3  |
| Number of sales over the last 6 months:  | 1  |
| Number of sales over the last 3 months:  | 0  |