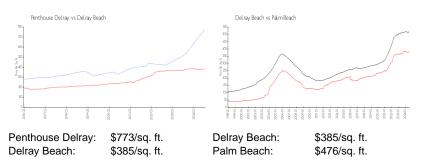

| \$897                                 |

The above valuated price is a baseline figure that does not take into account any specific renovation, upgrade, split, merge, or deterioration of the unit.

#### **Building Information**

| Number of units:                         | 80 |
|------------------------------------------|----|
| Number of active listings for rent:      | 0  |
| Number of active listings for sale:      | 1  |
| Building inventory for sale:             | 1% |
| Number of sales over the last 12 months: | 3  |
| Number of sales over the last 6 months:  | 1  |
| Number of sales over the last 3 months:  | 0  |

#### **Building Association Information**

Penthouse Delray Association 1775 South Ocean Boulevard Delray Beach, FL 33483 (561) 276-6994

## **Market Information**



#### **Inventory for Sale**

| Penthouse Delray | 1% |
|------------------|----|
| Delray Beach     | 2% |
| Palm Beach       | 3% |

## Avg. Time to Close Over Last 12 Months

| Penthouse Delray | 44 days |
|------------------|---------|
| Delray Beach     | 55 days |
| Palm Beach       | 59 days |