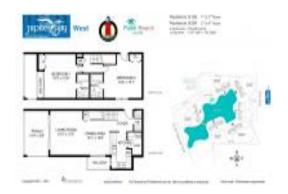

# **Unit B-306 - Jupiter Bay West**

B-306 - 353 S US Hwy 1, Jupiter, FL, Palm Beach 33477

#### **Unit Information**

 MLS Number:
 RX-11000122

 Status:
 Active

 Size:
 1,347 Sq ft.

Bedrooms: 2
Full Bathrooms: 2
Half Bathrooms: 1

Parking Spaces: 2+ Spaces, Guest, Open, Other - See

Remarks, Vehicle Restrictions