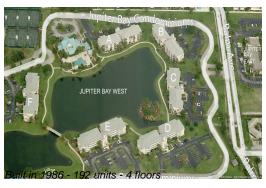

## **Building Information**

Number of units: 192
Number of active listings for rent: 0
Number of active listings for sale: 5
Building inventory for sale: 2%
Number of sales over the last 12 months: 8
Number of sales over the last 6 months: 2
Number of sales over the last 3 months: 0