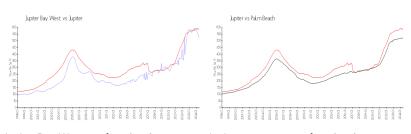

#### **Market Information**

Jupiter Bay West:\$526/sq. ft.Jupiter:\$582/sq. ft.Jupiter:\$582/sq. ft.Palm Beach:\$474/sq. ft.