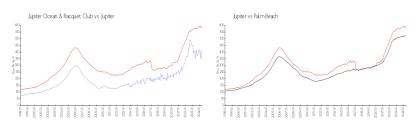

#### **Market Information**

Jupiter Ocean &

\$344/sq. ft.

Jupiter:

\$582/sq. ft.

Racquet Club: Jupiter:

\$582/sq. ft.

Palm Beach: \$474/sq. ft.