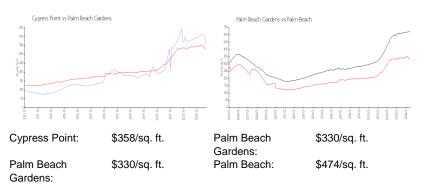

#### Inventory for Sale

| Cypress Point      | 2% |
|--------------------|----|
| Palm Beach Gardens | 3% |
| Palm Beach         | 3% |

Avg. Time to Close Over Last 12 Months

Cypress Point Palm Beach Gardens Palm Beach 49 days 49 days 58 days