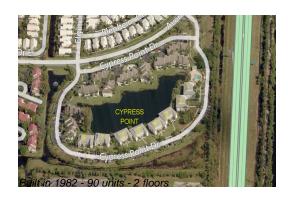

# **Unit 178 Cypress Point Dr - Cypress Point**

178 Cypress Point Dr - 149-296 Cypress Point Dr, Palm Beach Gardens, FL, Palm Beach 33418

#### **Building Information**

| Number of units:                         | 90 |
|------------------------------------------|----|
| Number of active listings for rent:      | 0  |
| Number of active listings for sale:      | 2  |
| Building inventory for sale:             | 2% |
| Number of sales over the last 12 months: | 8  |
| Number of sales over the last 6 months:  | 3  |
| Number of sales over the last 3 months:  | 1  |
|                                          |    |