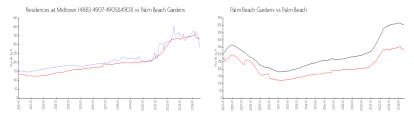

#### **Market Information**

Residences at

\$286/sq. ft.

Palm Beach \$333/sq. ft. Gardens:

Midtown (4883-4907-4905&4903):

Palm Beach \$333/sq. ft.

Palm Beach: \$471/sq. ft.

Gardens: