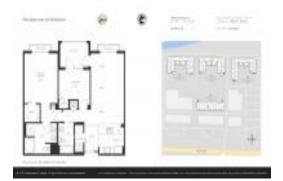

#### **Unit Information**

RX-11000225 MLS Number: Status: Closed 1,117 Sq ft. Size:

Bedrooms: 2 Full Bathrooms: 2 0 Half Bathrooms:

Parking Spaces: 2+ Spaces, Covered, Assigned

View: Lake Rental Price: \$2,500 List PPSF: \$2 Valuated Price: \$309.000 Valuated PPSF: \$290