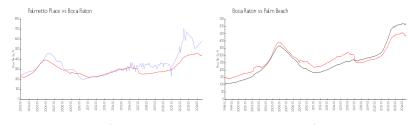

## **Market Information**

Palmetto Place: \$581/sq. ft. Boca Raton: \$443/sq. ft. Boca Raton: \$443/sq. ft. Palm Beach: \$476/sq. ft.