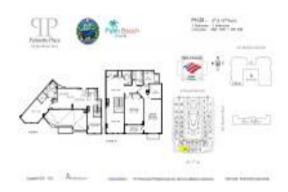

### **Unit PH29 - Palmetto Place**

PH29 - 99 SE MiznerBlvd, Boca Raton, FL, Palm Beach 33432

#### **Unit Information**

MLS Number: RX-11000259

Status: Active Under Contract

Size: 2,894 Sq ft.

Bedrooms: 3 Full Bathrooms: 3 Half Bathrooms: 1

Parking Spaces: Assigned, Garage - Building, Guest

View: City,Golf,Ocean