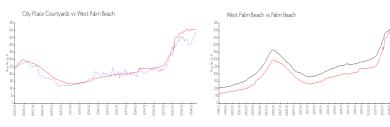

#### **Market Information**

City Place \$489/sq. ft. West Palm Beach: \$505/sq. ft.

Courtyards:
West Palm Beach: \$505/sq ft Palm Be

West Palm Beach: \$505/sq. ft. Palm Beach: \$476/sq. ft.