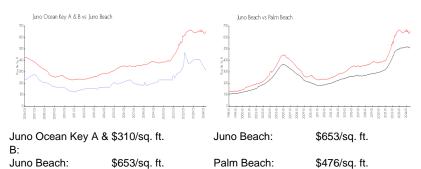

# **Market Information**

#### **Inventory for Sale**

| Juno Ocean Key A & B | 0% |
|----------------------|----|
| Juno Beach           | 2% |
| Palm Beach           | 3% |

## Avg. Time to Close Over Last 12 Months

| Juno Ocean Key A & B | n/a     |
|----------------------|---------|
| Juno Beach           | 92 days |
| Palm Beach           | 59 days |