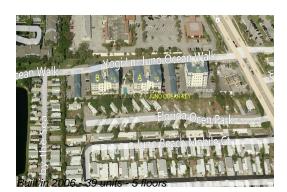

# Unit 301A - Juno Ocean Key A & B

301A - 810 Juno Ocean Wlk, Juno Beach, FL, Palm Beach 33408

### **Building Information**

| Number of units:                         | 39 |
|------------------------------------------|----|
| Number of active listings for rent:      | 1  |
| Number of active listings for sale:      | 0  |
| Building inventory for sale:             | 0% |
| Number of sales over the last 12 months: | 2  |
| Number of sales over the last 6 months:  | 1  |
| Number of sales over the last 3 months:  | 1  |

# **Building Association Information**

Juno Ocean Key Condominium 800 Juno Ocean Walk Juno Beach, FL 33408 (561) 694-2137