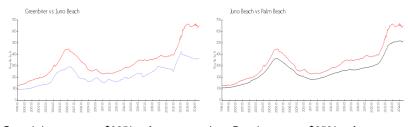

## **Market Information**

Greenbrier: \$365/sq. ft. Juno Beach: \$653/sq. ft. Juno Beach: \$476/sq. ft. Palm Beach: \$476/sq. ft.