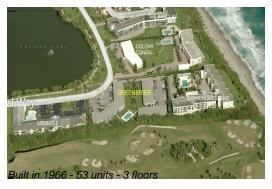

# **Building Information**

Number of units: 53
Number of active listings for rent: 2
Number of active listings for sale: 0
Building inventory for sale: 0%
Number of sales over the last 12 months: 1
Number of sales over the last 6 months: 0
Number of sales over the last 3 months: 0