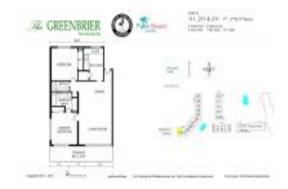

## Unit 211 - Greenbrier

211 - 50 Celestial Wy, Juno Beach, FL, Palm Beach 33408

#### **Unit Information**

 MLS Number:
 RX-11000324

 Status:
 Active

 Size:
 1,092 Sq ft.

Bedrooms: 2
Full Bathrooms: 2
Half Bathrooms: 0

Parking Spaces:

View:
Garden,Lake

Rental Price:
\$2,800