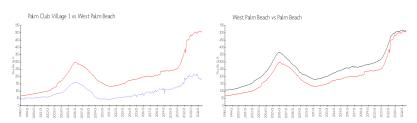

#### **Market Information**

Palm Club Village 1: \$183/sq. ft. West Palm Beach: \$505/sq. ft. West Palm Beach: \$474/sq. ft.