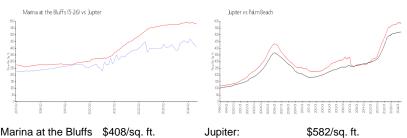

#### **Market Information**

Marina at the Bluffs \$408/sq. ft.

(5-26):

Jupiter: \$582/sq. ft. Palm Beach: \$474/sq. ft.