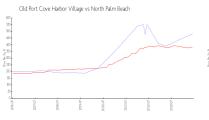

#### **Market Information**

\$483/sq. ft.

North Palm Beach: \$378/sq. ft.

Harbor Village:
North Palm Beach: \$378/sq. ft. Palm Beach: \$474/sq. ft.