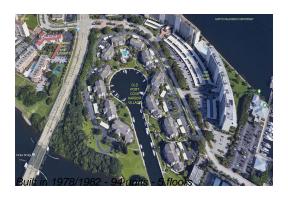

# Unit 1116 Marine Way W # C1L - Old Port Cove Harbor Village

1116 Marine Way W # C1L - 1100 Marine Way W, North Palm Beach, FL, Palm Beach 33408

# **Building Information**

Number of units: 94
Number of active listings for rent: 0
Number of active listings for sale: 5
Building inventory for sale: 5%
Number of sales over the last 12 months: 12
Number of sales over the last 6 months: 5
Number of sales over the last 3 months: 0