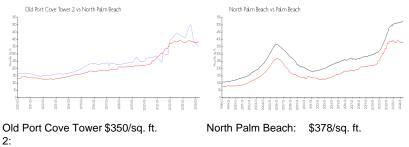

# **Market Information**

North Palm Beach: \$378/sq. ft.

Palm Beach: \$474/sq. ft.