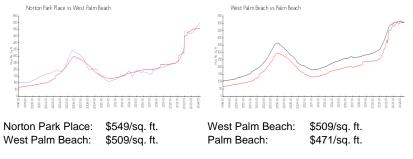

luated price is a baseline figure that does not take into account any specific renovation, upgrade, split, merge, or deterioration of the unit.

## **Building Information**

| Number of units:                         | 64 |
|------------------------------------------|----|
| Number of active listings for rent:      | 1  |
| Number of active listings for sale:      | 3  |
| Building inventory for sale:             | 4% |
| Number of sales over the last 12 months: | 0  |
| Number of sales over the last 6 months:  | 0  |
| Number of sales over the last 3 months:  | 0  |
|                                          |    |

# **Building Association Information**

Norton Park Place Condominium Association, Inc. 1501 S Flagler Dr, West Palm Beach, FL 33401 (561) 659-0117

# **Market Information**



#### **Inventory for Sale**

| Norton Park Place | 5% |
|-------------------|----|
| West Palm Beach   | 4% |
| Palm Beach        | 3% |

## Avg. Time to Close Over Last 12 Months

| Norton Park Place | 46 days |
|-------------------|---------|
| West Palm Beach   | 56 days |
| Palm Beach        | 59 days |