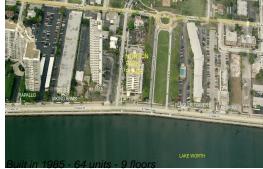

## **Building Information**

| Number of units:                         | 64 |
|------------------------------------------|----|
| Number of active listings for rent:      | 1  |
| Number of active listings for sale:      | 3  |
| Building inventory for sale:             | 4% |
| Number of sales over the last 12 months: | 0  |
| Number of sales over the last 6 months:  | 0  |
| Number of sales over the last 3 months:  | 0  |
|                                          |    |