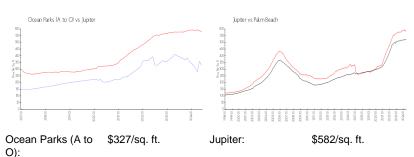

#### **Market Information**

Palm Beach:

\$474/sq. ft.

**Inventory for Sale** 

Jupiter:

Ocean Parks (A to O) 4%
Jupiter 3%
Palm Beach 3%

## Avg. Time to Close Over Last 12 Months

\$582/sq. ft.

Ocean Parks (A to O) 67 days Jupiter 68 days Palm Beach 58 days