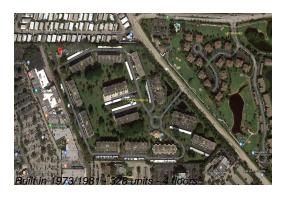

### **Building Information**

Number of units: 328
Number of active listings for rent: 0
Number of active listings for sale: 13
Building inventory for sale: 3%
Number of sales over the last 12 months: 13
Number of sales over the last 6 months: 8
Number of sales over the last 3 months: 6

### **Building Association Information**

Ocean Parks Office 300 N. Ocean Blvd (Hwy. A1A) Jupiter, FL 33477-9510 (561) 744-0668 (561) 575-2874 (fax)

https://www.oceanparks.com/