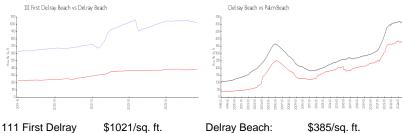

# Unit PH-519 - 111 First Delray Beach

PH-519 - 111 SE 1 Ave, Delray Beach, FL, Palm Beach 33444

#### **Unit Information**

MLS Number: RX-11000632 Status: Pending Size: 1,358 Sq ft.

Bedrooms: Full Bathrooms: 2 0 Half Bathrooms:

Parking Spaces: Assigned, Covered, Under Building

View: City Rental Price: \$13,500 List PPSF: \$10 Valuated Price: \$1,204,000 Valuated PPSF: \$1,034