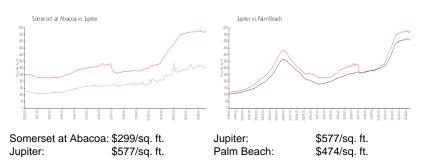

### **Inventory for Sale**

| Somerset at Abacoa | 4% |
|--------------------|----|
| Jupiter            | 3% |
| Palm Beach         | 3% |

Somerset at Abacoa Jupiter Palm Beach 32 days 67 days 59 days