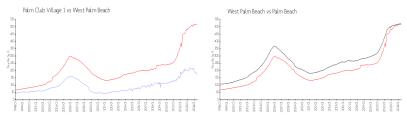

#### **Market Information**

Palm Club Village 1: \$182/sq. ft. West Palm Beach: \$516/sq. ft. West Palm Beach: \$474/sq. ft.