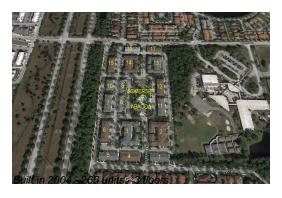

## **Building Information**

Number of units: 265
Number of active listings for rent: 0
Number of active listings for sale: 2
Building inventory for sale: 0%
Number of sales over the last 12 months: 20
Number of sales over the last 6 months: 11
Number of sales over the last 3 months: 5