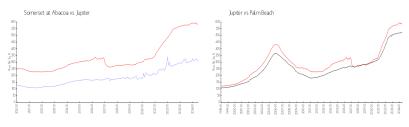

#### **Market Information**

Somerset at Abacoa: \$306/sq. ft. Jupiter: \$582/sq. ft. Jupiter: \$582/sq. ft. Palm Beach: \$474/sq. ft.