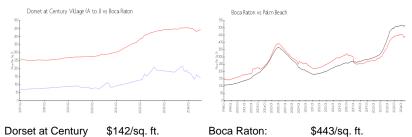

#### **Market Information**

**Dorset at Century** \$142/sq. ft. Village (A to I):

Boca Raton:

Boca Raton: \$443/sq. ft. Palm Beach: \$474/sq. ft.