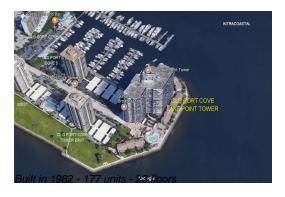

#### **Building Information**

Number of units: 177 Number of active listings for rent: 0 Number of active listings for sale: 7 Building inventory for sale: 3% Number of sales over the last 12 months: Number of sales over the last 6 months: Number of sales over the last 3 months: