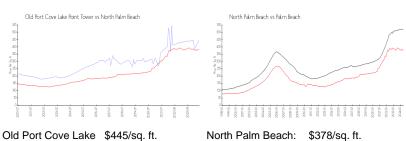

## **Market Information**

Old Port Cove Lake \$445/sq. ft.

Point Tower:

North Palm Beach: \$378/sq. ft. Palm Beach: \$474/sq. ft.