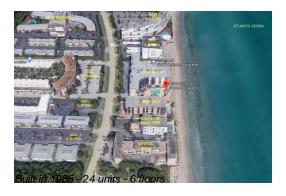

# Unit 401 - La Pensee

401 - 4000 S Ocean Blvd, South Palm Beach, FL, Palm Beach 33480

## **Building Information**

Number of units: 24
Number of active listings for rent: 0
Number of active listings for sale: 4
Building inventory for sale: 16%
Number of sales over the last 12 months: 8
Number of sales over the last 6 months: 3
Number of sales over the last 3 months: 3