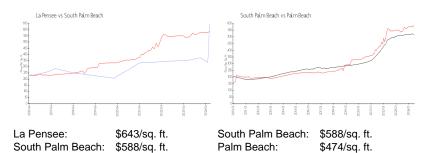

# **Inventory for Sale**

La Pensee 17%
South Palm Beach 5%
Palm Beach 3%

# Avg. Time to Close Over Last 12 Months

La Pensee South Palm Beach Palm Beach n/a 74 days 58 days