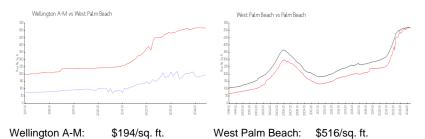

#### **Market Information**

Palm Beach:

\$474/sq. ft.

### Avg. Time to Close Over Last 12 Months

\$516/sq. ft.

Wellington A-M 11 days West Palm Beach 54 days Palm Beach 58 days