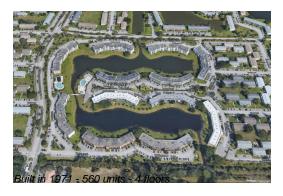

## **Building Information**

Number of units: 560
Number of active listings for rent: 0
Number of active listings for sale: 19
Building inventory for sale: 3%
Number of sales over the last 12 months: 28
Number of sales over the last 6 months: 14
Number of sales over the last 3 months: 4