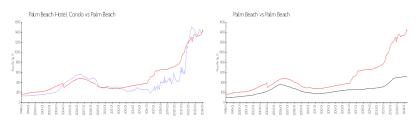

## Unit 2019 & 2021 - Palm Beach Hotel Condo

2019 & 2021 - 235 Sunrise Ave, Palm Beach, FL, Palm Beach 33480

## **Unit Information**

 MLS Number:
 RX-11000836

 Status:
 Active

 Size:
 389 Sq ft.

 Bedrooms:
 1

Full Bathrooms: 1
Half Bathrooms: 0

Parking Spaces: Other - See Remarks, Street, Valet Parking

Avlbl

 View:
 City,Ocean

 Rental Price:
 \$10,000

 List PPSF:
 \$26

 Valuated Price:
 \$684,000

 Valuated PPSF:
 \$1,758

The above valuated price is a baseline figure that does not take into account any specific renovation, upgrade, split, merge, or deterioration of the unit.