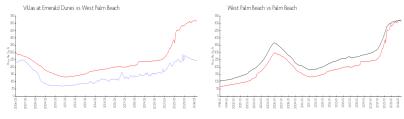

#### **Market Information**

Villas at Emerald \$249/sq. ft. West Palm Beach: \$516/sq. ft.

Dunes:

West Palm Beach: \$516/sq. ft. Palm Beach: \$474/sq. ft.