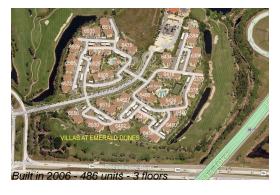

### **Building Information**

Number of units: 486
Number of active listings for rent: 20
Number of active listings for sale: 16
Building inventory for sale: 3%
Number of sales over the last 12 months: 15
Number of sales over the last 6 months: 7
Number of sales over the last 3 months: 5