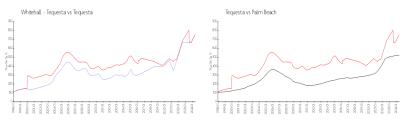

#### **Market Information**

Whitehall - Tequesta: \$754/sq. ft. Tequesta: \$752/sq. ft. Tequesta: \$752/sq. ft. Palm Beach: \$474/sq. ft.