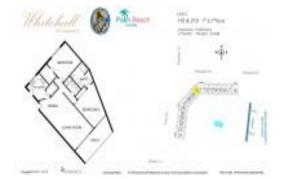

### **Unit Information**

 MLS Number:
 RX-11000871

 Status:
 Active

 Size:
 750 Sq ft.

 Bedrooms:
 2

 Full Bathrooms:
 2

Full Bathrooms: 2
Half Bathrooms: 0

Parking Spaces: Assigned, Vehicle Restrictions

 View:
 River

 List Price:
 \$595,000

 List PPSF:
 \$793

 Valuated Price:
 \$565,000

 Valuated PPSF:
 \$753

The above valuated price is a baseline figure that does not take into account any specific renovation, upgrade, split, merge, or deterioration of the unit.